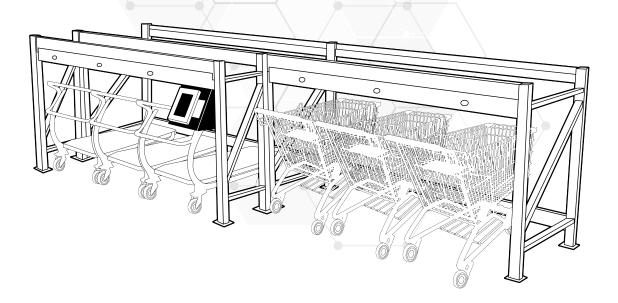

#### Quick Cart Retrieval System for Stores of Any Size

With large and heavy products, big box stores and warehouse clubs bring unique challenges to the click-and-collect table.

Introducing: QuickCollect CT, the online order shopping cart retrieval solution, seamlessly integrating into your store's infrastructure.

bell 🗘 howell

Product Datasheet

Scalably designed for carts, flatbeds or pallets, the QuickCollect CT provides a swift and simple pickup option for larger orders and products.

## Designed with both employee and customer satisfication in mind

Designed for indoor or outdoor use, the system can accommodate large shopping carts, flatbeds and even full pallets. The retrieval system allows retailers to select security options, including physical and virtual locks. It can also stay refrigerated to accommodate perishable goods. When installed outside the store, it offers a 24-hour pickup option for added customer convenience.

QuickCollect CT shopping cart retrieval simplifies the pickup process for online, as well as will-call orders. Once an order is ready for pickup, the associate checks the order into the system. Then, it automatically sends the customer a text or email notifying them that their order is ready for pickup. Finally, the customer walks up to the QuickCollect CT terminal and scans their barcode or types in the unique code. In seconds, the unit identifies and releases the cart or flatbed containing their order.