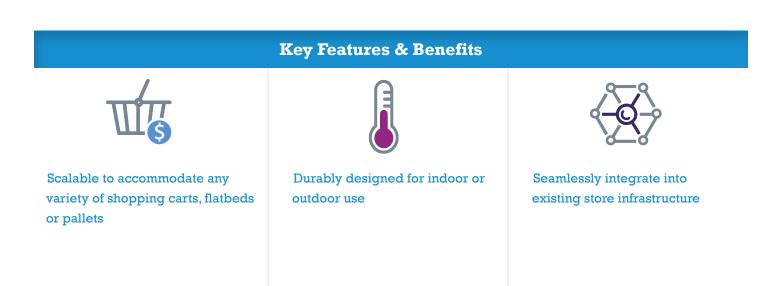

bell 🗘 howell

Product Datasheet

Scalably designed for carts, flatbeds or pallets, the QuickCollect CT provides a swift and simple pickup option for larger orders and products.

## Designed with both employee and customer satisfication in mind

Designed for indoor or outdoor use, the system can accommodate large shopping carts, flatbeds and even full pallets. The retrieval system allows retailers to select security options, including physical and virtual locks. It can also stay refrigerated to accommodate perishable goods. When installed outside the store, it offers a 24-hour pickup option for added customer convenience.